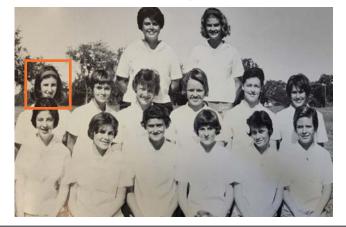

Attaway to go Camp Longhorn!!!

PattyT: 1962, '63, '64 !!!!

WRANGLER CHIEFS

L, to R; CAROL COX, Housto Houston; BECKY MAXWELL, RY TAYLOR, Houston; MARY ERRY, Houston; MARY SARAH BELL, HOLMION, BECKY MAXWELL, HOLMION, MARY SUE ROBERTS, Dallas PATTY BUCHN NOW, MALLORY TAYLOR, HOLMION, MARY KAY NICHOLSON, HOLMION, CV CURBOL, HOLMION, M NOR, ADELEFERY, HOLMION, PATTY ACRES, Austin, KAY WILKINSON, Dallas, MARY STROZ NOW: ELLEN LANCFELD (C.), DHANIS, FRIGER MILLER (C.), BURGT; CHARGIOTTE ZIMMERMAN (G.