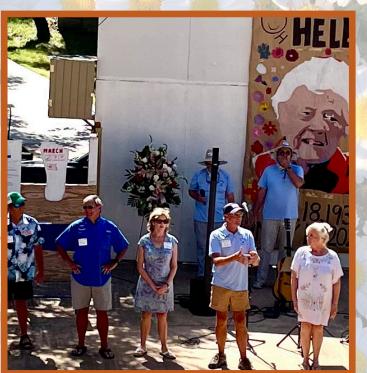

On Saturday, August 12, I along with many others attended Camp Longhorn's Memorial Service and Celebration for Helen Frady. It was a warm day, and the many tributes to Helen were even warmer. Gardiner Parker, GP, who over the years worked so closely with Helen on successful mini-camps and reunion events opened the ceremony and introduced our MC's, Jimmy Reeder and John Miller, who at so many mini-camps answered Helen's call to lead our campfire shows. Both expressed their love and admiration for "Mrs. Frady".

HELEN BOHN FRADY 1936 - 2023 Sunday, August 13, 2023

Welcome: on behalf of the Frady and Camp Longhorn Families

Opening Comments Gardner (G.P.) Parker Jimmy Reeder and John Miller, MCs

**Prayer** Pastor Tim Denton Vanderveer Street Church of Christ, Burnet