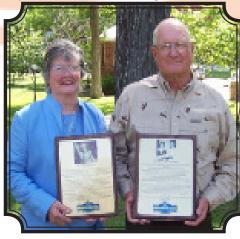

### to PAT & JANE PATTERSON, CLH Inks Lake, Spring 2023 ATTAWAYTOGO recipients.

PAT & JANE PATTERSON were the CLH 2023 Spring Inks Lake recipients. In 1955, PAT went to UT with no previous competitive swimming experience and became the first Longhorn to break 50 seconds in the 100-yard freestyle. He was a 3 year letterman and UT Team Captain in 1956. He started the Spring Branch ISD swim programs and led Memorial High School

to several state championships. He worked as the head coach for Texas A&M, Rice, Arkansas and UT, and coached Dad's Club to national prominence in the late '50s. During his seven seasons as a head coach at Texas, he produced 21 SWC Championships and 12 All-Americans. He was instrumental in the design and construction of the UT Swim Center and in the formation and development of the first University of Texas Women's Swimming team. PAT went on to be a principal at Eanes Junior High in 1978, then principal and superintendent at Westlake High School before finishing his career as superintendent at Sweeny, TX.

Even though JANE passed away in 2013, her legacy remains. During her years at UT, women were not allowed to compete, but she continued her career and trained with the men's team. She was a pioneer of women's aquatics and was the first Texas female to wear a tank suit. Undefeated from 1947-1955, she held every major state record when she retired. Jane married Pat Patterson and became an assistant or club coach at every stop. She

taught physical education and coached in Texas public schools for 27 years.

JANE graduated from UT with honors and began her career as a teacher and coach. She taught English and Physical Education, coached swimming, tennis and volleyball in San Antonio, Houston, Bryan, Westlake (Austin) and Sweeny.

In 1971 she returned to UT as team Mom as her husband, PAT, took over as head men's swim coach. JANE, known as "Mizz Pat", attended every function and was always there for the team. She helped her husband start the Women's swim team in 1973.

PAT and JANE shared a love for teaching and working with young people, sports and outdoors. Together, PAT and JANE had 4 children: David, Wendy, Christie and Patrick. In 1975, they increased their

family with the addition of Beery, Diehl, Niles and Trison Boggs. They call themselves the BOGGS & PATTERSON CLAN.

CLH Marines & Marinas line the roadway to welcome PAT PATTERSON

PAT PATTERSON & KIM BAKER COZBY in front of JANE'S tree in the Girl's Swim Bay

BILL ROBERTSON, PAT PATTERSON, ROBBY ROBERTSON & SALLY ROBERTSON LUCKSINGER in front of PAT'S tree in the Boys' Swim Bay