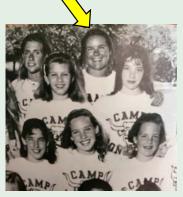

Attaway to go Camp Longhorn!!!

PattyT: 1962, '63, '64 !!!!

WRANGLER CHIEFS

L, to R; CAROL COX, Housto Houston; BECKY MAXWELL, RY TAYLOR, Houston; MARY ERRY, Houston; MARY SARAH BELL, HOLMION, BECKY MAXWELL, HOLMION, MARY SUE ROBERTS, Dallas PATTY BUCHN NOW, MALLORY TAYLOR, HOLMION, MARY KAY NICHOLSON, HOLMION, CV CURBOL, HOLMION, M NOR, ADELEFERY, HOLMION, PATTY ACRES, Austin, KAY WILKINSON, Dallas, MARY STROZ NOW: ELLEN LANCFELD (C.), DHANIS, FRIGER MILLER (C.), BURGT; CHARGIOTTE ZIMMERMAN (G.