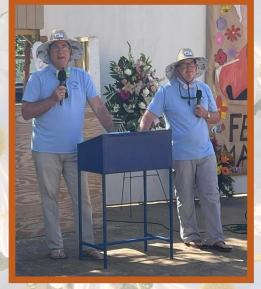

On Saturday, August 12, I along with many others attended Camp Longhorn's Memorial Service and Celebration for Helen Frady. It was a warm day, and the many tributes to Helen were even warmer. Gardiner Parker, GP, who over the years worked so closely with Helen on successful mini-camps and reunion events opened the ceremony and introduced our MC's, Jimmy Reeder and John Miller, who at so many mini-camps answered Helen's call to lead our campfire shows. Both expressed their love and admiration for "Mrs. Frady".