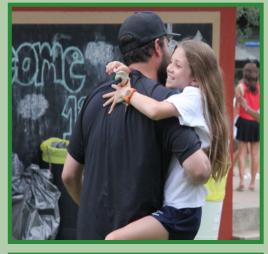

On Saturday, August 12, I along with many others attended Camp Longhorn's Memorial Service and Celebration for Helen Frady. It was a warm day, and the many tributes to Helen were even warmer. Gardiner Parker, GP, who over the years worked so closely with Helen on successful mini-camps and reunion events opened the ceremony and introduced our MC's, Jimmy Reeder and John Miller, who at so many mini-camps answered Helen's call to lead our campfire shows. Both expressed their love and admiration for "Mrs. Frady".

Pastor Tim Denton from Burnet led us in prayer and then the gathering joined the Lee Family Singers, Paul, Paul, Jr., and Warren, in singing "Amazing Grace". A parade of other friends and family shared their stories and expressed their love for Helen. Most touching was the reading of Scripture and sharing of memories of Helen and Ray by their three grandchildren, Jonathan, Lindsay, and Nick.