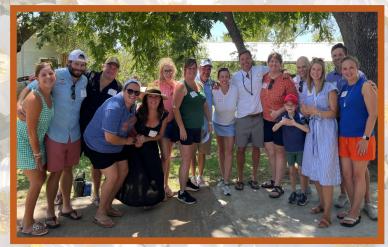

On Saturday, August 12, I along with many others attended Camp Longhorn's Memorial Service and Celebration for Helen Frady. It was a warm day, and the many tributes to Helen were even warmer. Gardiner Parker, GP, who over the years worked so closely with Helen on successful mini-camps and reunion events opened the ceremony and introduced our MC's, Jimmy Reeder and John Miller, who at so many mini-camps answered Helen's call to lead our campfire shows. Both expressed their love and admiration for "Mrs. Frady".