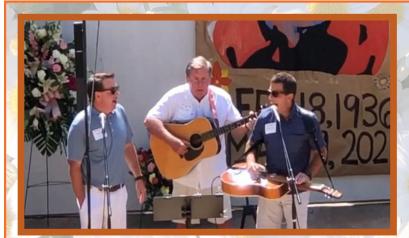

On Saturday, August 12, I along with many others attended Camp Longhorn's Memorial Service and Celebration for Helen Frady. It was a warm day, and the many tributes to Helen were even warmer. Gardiner Parker, GP, who over the years worked so closely with Helen on successful mini-camps and reunion events opened the ceremony and introduced our MC's, Jimmy Reeder and John Miller, who at so many mini-camps answered Helen's call to lead our campfire shows. Both expressed their love and admiration for "Mrs. Frady".

Songs from the two Paul's and Jimmy and John who serenaded the crowd with the Lee's original "The Frady Bunch Reunion" and

Nat King Cole's classic, "Unforgettable" respectively were followed by us reciting The Lord's Prayer, Doxology and finally Taps. It was a fitting tribute to a woman who devoted 70 years of her life to Camp Longhorn. No better way to close this piece to Helen and the love all of us have for her than the chorus to Paul Lee's ballad, "The Frady Bunch Reunion":