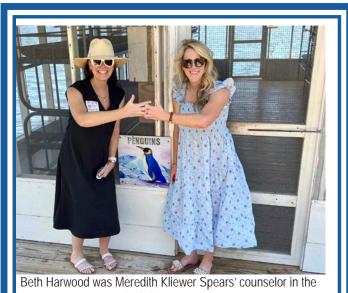

This beautiful mural of Helen was painted by Coco Zentner Robertson.

Ryan Murphy, Wroe Jackson and Beth Harwood met at 1st Term Inks in 1992 and were all counselors together until 2003. Helen loved them dearly and looked forward to them helping her at carnivals.