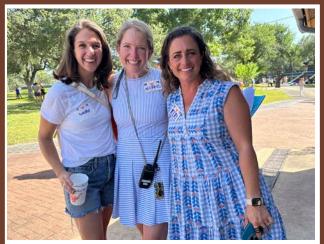

Jennifer Hightower Monteleone (long-time camper & counselor at Indian Springs), Elizabeth "Norris" Beacom & Keri Manning Weaver enjoying their visit on V-DAY!

Brought our fourth generation camper Millie to her first V-Day this summer. Was exciting to walk those hallowed grounds of CLH with my grandchild. Her mother, cousins, uncles and grandparents are all alumni. Can't tell you how excited it makes me to know she'll be there soon. I just wish she would've had the chance to know people like Tex & Pat and Ray & Helen. What a legacy they left behind for people like my grandchild and future generations.